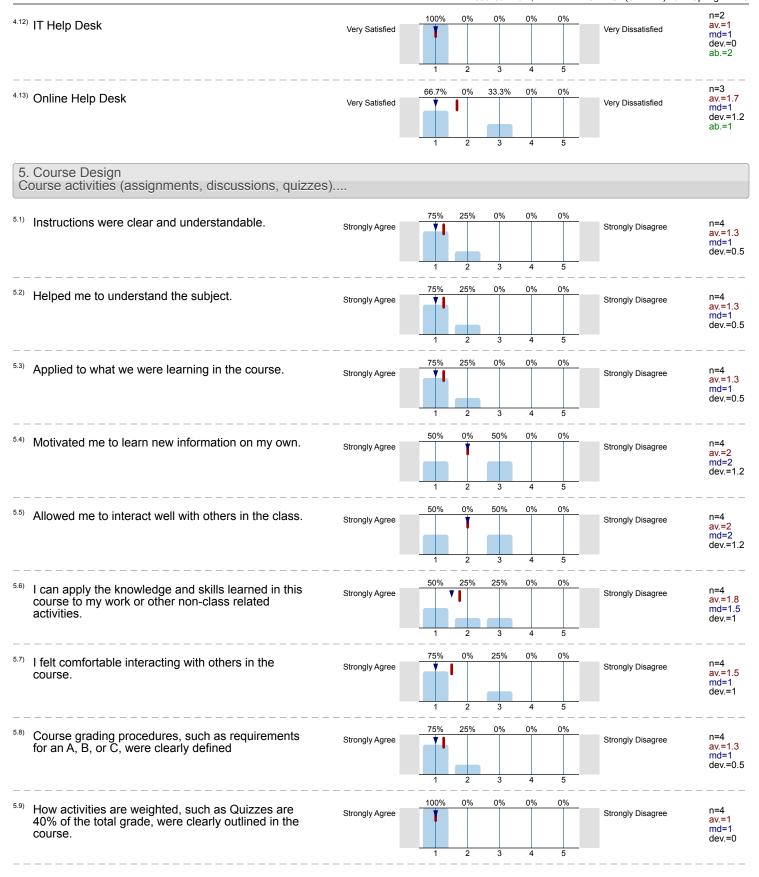

## Rate your level of satisfaction with the BC services for this course. 25% 25% On campus registration/admissions Very Satisfied Very Dissatisfied av.=2 md=1.5 dev.=1.4 50% 25% 0% 25% 0% Online registration/admissions n=4 Very Satisfied Very Dissatisfied av.=2 md=1.5 dev.=1.4 n=2 100% 0% 0% 0% 0% 4.3) Financial aid av.=1 Very Satisfied Very Dissatisfied md=1 dev.=0 ab.=2 n=2 av.=2 0% 50% 50% 0% 0% 4.4) Online counseling Very Satisfied Very Dissatisfied md=2 dev.=1.4 ab.=2 5 n=1 100% 0% 0% 0% 0% On campus counseling av.=1 Very Satisfied Very Dissatisfied md=1 dev.=0 ab.=3 n=3 0% Library av.=1 md=1 Very Satisfied Very Dissatisfied dev.=0 ab.=1 5 75% 25% 0% 0% 0% 4.7) Online Library Very Satisfied Very Dissatisfied av.=1.3 md=1 dev.=0.5 5 n=2 av.=2 md=2 50% 0% 50% 0% Online tutoring Very Satisfied Very Dissatisfied dev.=1.4 ab.=1 n=3 66.7% 33.3% 0% 0% 0% 4.9) On campus tutoring av.=1.3 Very Satisfied Very Dissatisfied md=1 dev.=0.6 ab.=1 n=3 av.=1 100% 0% 0% 0% 0% 4.10) Computer labs Very Satisfied Very Dissatisfied md=1 dev.=0 ab.=1 3 n=2 50% 0% 50% 4.11) Proctored testing av.=2 Very Satisfied Very Dissatisfied md=2 dev.=1.4 ab.=2