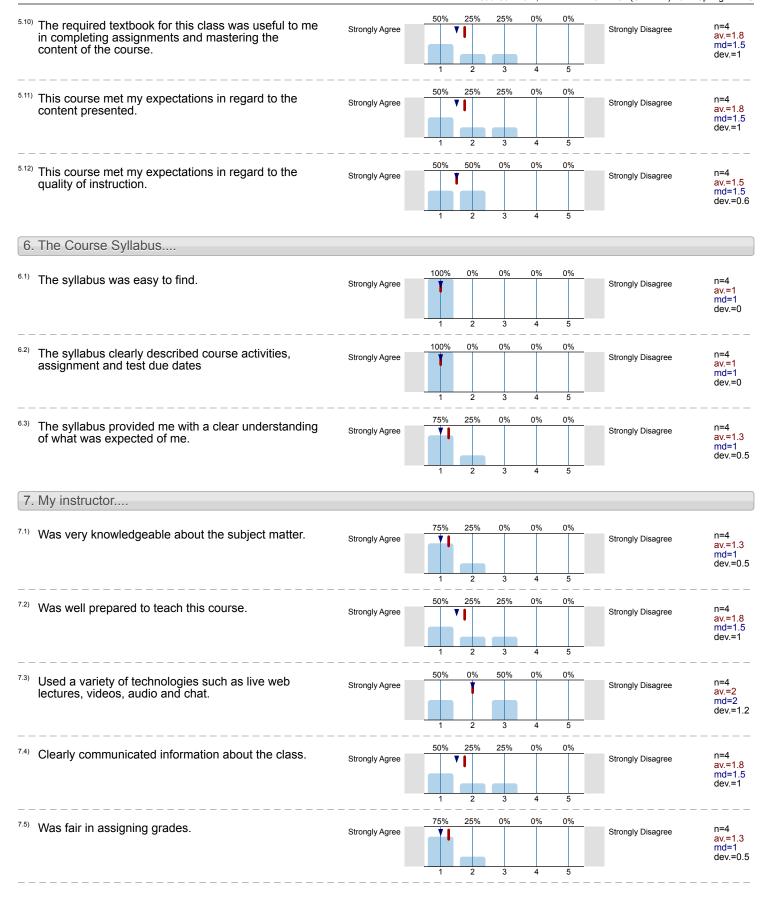

4. Services and Technical Support

| 7.6)        | Provided valuable feedback on graded assignments.                    | Strongly Agree  | 75%  | 25% | 3   | 0% | 0% | Strongly Disagree | n=4<br>av.=1.3<br>md=1<br>dev.=0.5      |
|-------------|----------------------------------------------------------------------|-----------------|------|-----|-----|----|----|-------------------|-----------------------------------------|
| 7.7)        | Helped me understand my strengths and weaknesses.                    | Strongly Agree  | 100% | 0%  | 0%  | 0% | 0% | Strongly Disagree | n=2<br>av.=1<br>md=1<br>dev.=0<br>ab.=2 |
| 7.8)        | Encourages me to learn.                                              | Strongly Agree  | 50%  | 25% | 25% | 0% | 0% | Strongly Disagree | n=4<br>av.=1.8<br>md=1.5<br>dev.=1      |
| — —<br>7.9) | Helped to focus discussions on issues in a way that helped me learn. | Strongly Agree  | 100% | 0%  | 0%  | 0% | 0% | Strongly Disagree | n=2<br>av.=1<br>md=1<br>dev.=0<br>ab.=1 |
| 8.          | My instructor                                                        |                 |      |     |     |    |    |                   |                                         |
| 8.1)        | Responded to my questions in                                         |                 |      |     |     |    |    |                   |                                         |
|             |                                                                      | 24 hours        |      |     |     |    | )  | 75%               | n=4                                     |
|             |                                                                      | two days        |      |     |     |    |    | 25%               |                                         |
|             |                                                                      | a week          |      |     |     |    |    | 0%                |                                         |
|             |                                                                      | two weeks       |      |     |     |    |    | 0%                |                                         |
|             | longer th                                                            | nan three weeks |      |     |     |    |    | 0%                |                                         |
| 8.2)        | Graded and returned assignments in                                   |                 |      |     |     |    |    |                   |                                         |
|             |                                                                      | 24 hours        |      |     |     |    |    | 75%               | n=4                                     |
|             |                                                                      | two days        |      |     |     |    |    | 25%               |                                         |
|             |                                                                      | a week          |      |     |     |    |    | 0%                |                                         |
|             |                                                                      | two weeks       |      |     |     |    |    | 0%                |                                         |
|             | longer th                                                            | nan three weeks |      |     |     |    |    | 0%                |                                         |
| 8.3)        | Commented in discussion threads in                                   |                 |      |     |     |    |    |                   |                                         |
|             |                                                                      | 24 hours        |      |     |     |    | )  | 75%               | n=4                                     |
|             |                                                                      | two days        |      |     |     |    | ,  | 25%               |                                         |
|             |                                                                      | a week          |      |     |     |    |    | 0%                |                                         |
|             |                                                                      | two weeks       |      |     |     |    |    | 0%                |                                         |
|             | longer th                                                            | nan three weeks |      |     |     |    |    | 0%                |                                         |